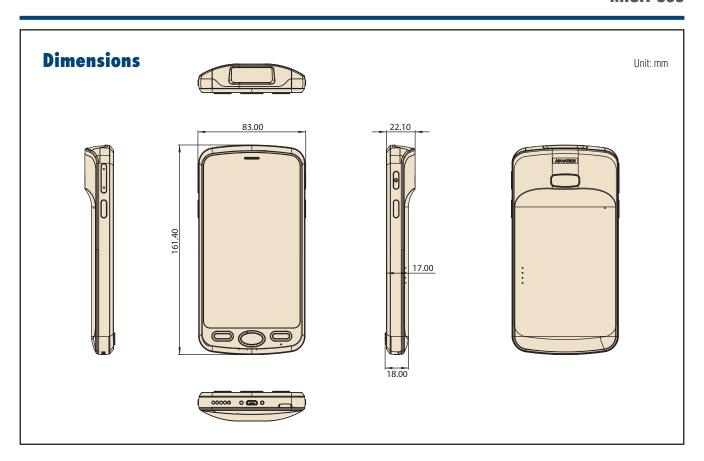

## **Specifications**

| System                 | Processor             | Cortex™-A53, Quad-core, 1.3 GHz                                   |
|------------------------|-----------------------|-------------------------------------------------------------------|
|                        | Memory                | 2 GB                                                              |
|                        | Operating System      | Android 5.1                                                       |
| Storage                | Flash                 | 16 GB                                                             |
| Display                | Type                  | 5" LCD                                                            |
|                        | Resolution            | 1280 x 720 HD                                                     |
|                        | Brightness            | 350 cd/m2                                                         |
| Touchscreen            | Туре                  | Capacitive touch                                                  |
|                        | Construction          | GFF                                                               |
| Multimedia             | Speaker               | 1 x Internal 1W speaker                                           |
|                        | Microphone            | 1 x Internal microphone                                           |
| Camera                 | Rear                  | 1 x 13 MP camera with LED flash and auto focus                    |
| Barcode                |                       | 1D/2D                                                             |
| Sensors                |                       | E-compass, g-sensor. light sensor                                 |
| 1/0                    | I/O Ports             | 1 x Micro USB 2.0 client (via charging cable)                     |
|                        |                       | 1 x Power button                                                  |
|                        | Buttons               | 2 x Scanner trigger buttons                                       |
|                        |                       | 3 x Function keys                                                 |
| Wireless Communication | WLAN/Bluetooth        | IEEE 802.11 a/b/g/n, 2.4GHz/5GHz<br>Bluetooth V4.1 BLE            |
|                        | NFC                   | 13.56MHz RFID<br>Compatible with ISO 15693, ISO 14443A/B, MIFARE® |
| GNSS                   | Satellite System      | GPS, GLONASS, Galileo, and BeiDou                                 |
| UNOO                   | Voltage Input         | 5V, 2A                                                            |
| Power System           | Battery               | 3.8V 3600mAH lithium-polymer battery (Non-swappable)              |
| Mechanical             | Dimensions(W x D x H) | 82 x 161 x 22 mm                                                  |
|                        | Weight                | 253 g with battery                                                |
| Environment            | Operating Temperature | -20 ~ 60 °C/-4 ~ 140 °F (0 ~ 40 °C/32 ~ 104 °F when charging)     |
|                        | Storage Temperature   | -30 ~ 70 ° C/-22 ~ 158 ° F                                        |
|                        | Drop                  | 1.2M                                                              |
|                        | IP Rating             | 1.2.W                                                             |
|                        | _                     |                                                                   |
|                        | Safety                | CB, CCC, BSMI                                                     |