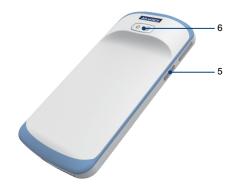

#### Description

1 x 3.8V 3600mAH lithium-polymer battery

1 x AC/DC adapter

1 x USB to micro USB cable

1/0

- 1. Touch Screen
- 2. Function Key
- 3. Receiver

- 4. Barcode Scanner
- 5. Barcode Scanner Button
- 6. Camera