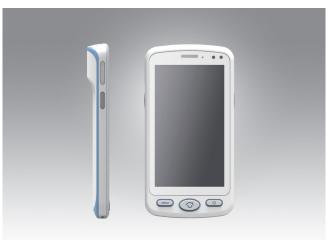

# **MICA-053**

#### **5" Medical Grade Tablet PC Series**

#### **Features**

- Palm size and smooth curve fits in your hand
- 5" HD resolution LCD with P-cap Multi-Touch for better user experience
- Weight less
- Supports Android 5.1 IoT
- IP54 enclosure to protect from dust and water splashing for ease of cleaning
- Disinfectant Plastic
- -20 ~ +60 °C wide-range temperature
- Drop-tested from 120cm to ensure reliable operation
- Embedded with Moto SE4710 Barcode Scanner, 13 MP camera with flash