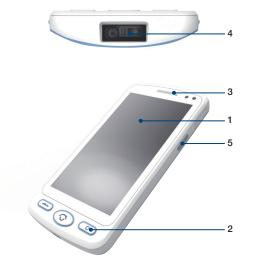

#### Description

1 x 3.8V 3600mAH lithium-polymer battery

1 x AC/DC adapter

1 x USB to micro USB cable

1/0

- 1. Touch Screen
- 2. Function Key
- 3. Receiver

- 4. Barcode Scanner
- 5. Barcode Scanner Button
- 6. Camera