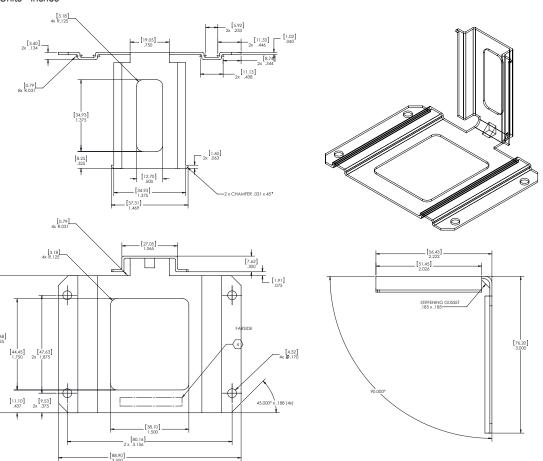

## **MECHANICAL DRAWING**

Units - inches

All product specifications are subject to change without notice.

DRPM50\_5117ds