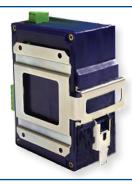

## 35mm DIN to Panel Mount Adapter Bracket - 50mm

Model DRPM50

www.advantech-bb.com

DRPM50 shown mounted on product (product not included)

- + Panel-mount your DIN rail designed devices
- + Convenient, easy-to-use mounting solution
- + 1018 carbon steel, clear zinc plated

## **DESCRIPTION**

With its user-friendly design, Model DRPM50allows you to panel mount DIN rail devices anywhere. Just attached the plate-side of the bracket to any surface like a sub-panel, wall or shelf. Then, snap your DIN mount device onto the bracket's DIN rail extension. Challenging installation problems are handled easily and securely.