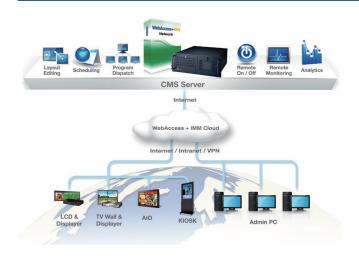

#### Introduction

Advantech interactive multimedia software WebAccess+IMM, provides the platform for editing and dispatching digital signage programs. WebAccess+IMM allows users to manage and display dynamic, tailored messages which increases sales in real time.

#### Server-client architecture

WebAccess+IMM adopts a server-client architecture. Users can easily manage signage programs through web-browser. A single server can manage up to 500 players/clients (If you would like to connect more than 500 clients, please contact our sales representative.).

#### **Device monitoring and power management**

Users can easily monitor each player screenshot and device status. Furthermore, it provides remote power on/off functions.